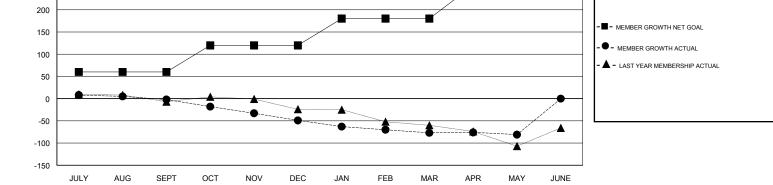

#### GMT CA

| Clubs<br>RESULTS FOR 2017-2018 |   |   |   | Members<br>RESULTS FOR 2017-2018 |    |    |    |
|--------------------------------|---|---|---|----------------------------------|----|----|----|
|                                |   |   |   |                                  |    |    |    |
| JULY/AUG/SEPT                  | 0 | 0 | 0 | JULY/AUG/SEPT                    | 60 | 33 | 31 |
| OCT/NOV/DEC                    | 0 | 0 | 1 | OCT/NOV/DEC                      | 60 | 21 | 62 |
| JAN/FEB/MAR                    | 0 | 0 | 3 | JAN/FEB/MAR                      | 60 | 30 | 55 |
| APR/MAY/JUNE                   | 1 | 0 | 0 | APR/MAY/JUNE                     | 75 | 42 | 41 |