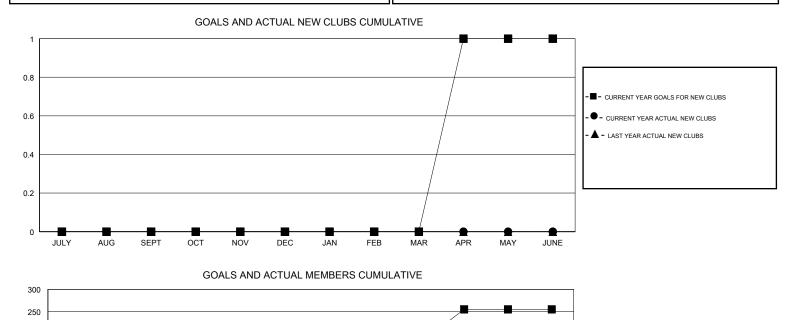

#### GMT CA

| Clubs<br>RESULTS FOR 2017-2018 |   |   |   | Members<br>RESULTS FOR 2017-2018 |    |    |    |
|--------------------------------|---|---|---|----------------------------------|----|----|----|
|                                |   |   |   |                                  |    |    |    |
| JULY/AUG/SEPT                  | 0 | 0 | 0 | JULY/AUG/SEPT                    | 60 | 33 | 31 |
| OCT/NOV/DEC                    | 0 | 0 | 1 | OCT/NOV/DEC                      | 60 | 21 | 62 |
| JAN/FEB/MAR                    | 0 | 0 | 3 | JAN/FEB/MAR                      | 60 | 30 | 55 |
| APR/MAY/JUNE                   | 1 | 0 | 0 | APR/MAY/JUNE                     | 75 | 42 | 41 |